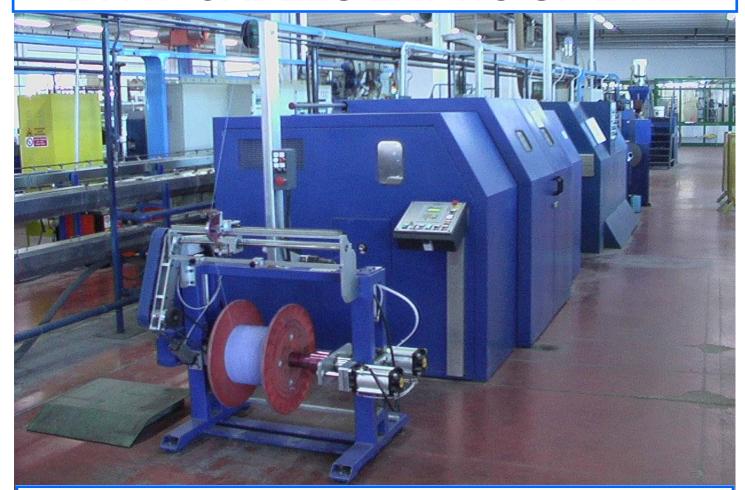

# L.A.N. CABLES LAYING UP LINE

LINE FOR TWINNING AND LAYING-UP L.A.N, U.T.P. AND S.T.P. CABLES

The line has been designed for:

#### TWINNING:

Direct haul-off: The twinning pitch can be selected from the control panel and adjusted to the desired value with increase step of 0.1 mm

Mechanical pitch: Pitches range from 8.5 mm through to 158 mm

#### LAYING-UP:

Laying-up of 4 twin pairs with further addition of one or more tapes.

A special bow allows taping with the aluminium side of the tape outside

### **TANDEM:**

The twinning modules, thanks to their features, allows to have in tandem the next phases of twinning like laying up of couples, sheating and packaging in coils or skeins.